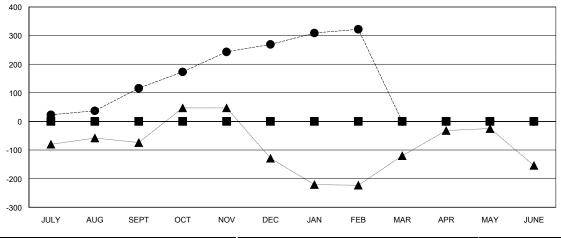

#### GOALS AND ACTUAL MEMBERS CUMULATIVE

| - CURRENT YEAR GOALS FOR NEW |  |
|------------------------------|--|
| MEMBERS                      |  |

- CURRENT YEAR ACTUAL MEMBERS

- ▲ - LAST YEAR ACTUAL MEMBERS

| Members                                |                    |                                     |                    |                  |  |  |
|----------------------------------------|--------------------|-------------------------------------|--------------------|------------------|--|--|
| RESULTS FOR 2015-2016                  |                    |                                     |                    |                  |  |  |
| QUARTER                                | NEW MEMBER<br>GOAL | CHARTER AND<br>NEW MEMBERS<br>ADDED | DROPPED<br>MEMBERS | NET<br>GAIN/LOSS |  |  |
| JULY/AUG/SEPT                          | 0                  | 191<br>271                          | 75<br>118          | 116<br>153       |  |  |
| OCT/NOV/DEC  JAN/FEB/MAR  APR/MAY/JUNE | 0                  | 83                                  | 30<br>0            | 53<br>0          |  |  |
|                                        |                    |                                     |                    |                  |  |  |