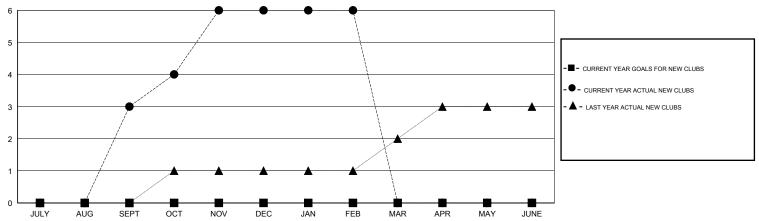

#### GOALS AND ACTUAL NEW CLUBS CUMULATIVE

## GMT: Mahesh Pasqual LOCATION INDIA GMT CA 6

|                              |                  | Clubs     |                  |                  |  |
|------------------------------|------------------|-----------|------------------|------------------|--|
| RESULTS FOR 2015-2016        |                  |           |                  |                  |  |
| QUARTER                      | NEW CLUB<br>GOAL | NEW CLUBS | DROPPED<br>CLUBS | NET<br>GAIN/LOSS |  |
| JULY/AUG/SEPT<br>OCT/NOV/DEC | 0                | 3         | 0 2              | 3 1              |  |
| JAN/FEB/MAR<br>APR/MAY/JUNE  | 0                | 0         | 0                | 0                |  |